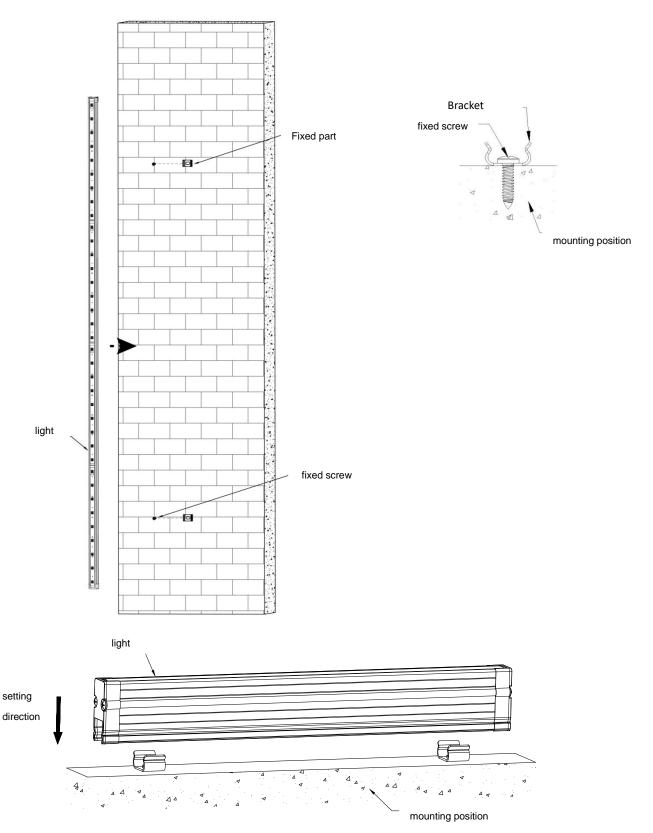

# **Double Protection LED Linear Light**

Installation

Mounting

connect to next LED Data Distributor

Connect 220V power to air switch, then connect air switch to 24V/350W power supply. Power for LED linear is provided by 24V/350W power supply. (1 set 24V/350W power supply can load at most 16 sets of linear light XT-25A)