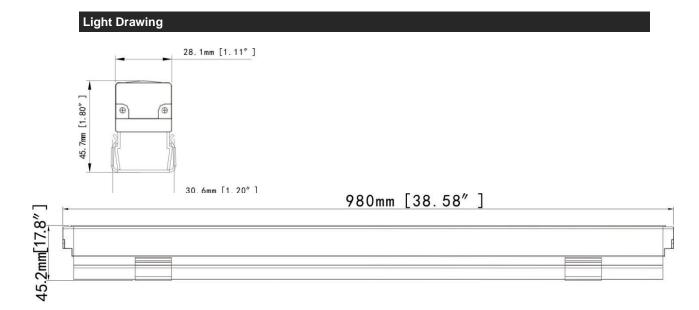

#### **Product Specification**

- · Model: RHEA-XT-25A
- · LED Type: each light has 48pcs SMD RGB LED and 48pcs SMD white LED
- · Color Range: 16 770 000 RGB secondary colors
- · Color Resolution: 4x16bit
- Beam Angle: 110°
- · Lumen: 406lm
- · Efficacy: 28lm/w
- · Pixels: 8pixels in set light
- Housing Material: Aluminum Alloy
- Size: 980mmX30.6mmX45.7mm
- · Weight: 610g /set
- · Safety Approval: CE; FCC; SASO
- Operating Temperature: -20  $^\circ C$  to +55  $^\circ C$  / -4°F to +131°F
- Storage Temperature: -40  $^\circ C$  to +80  $^\circ C$  / -40  $^\circ F$  to +176  $^\circ F$
- · Environment: outdoor

## **Double Protection LED Linear Light**

Size

Power Supply Drawing