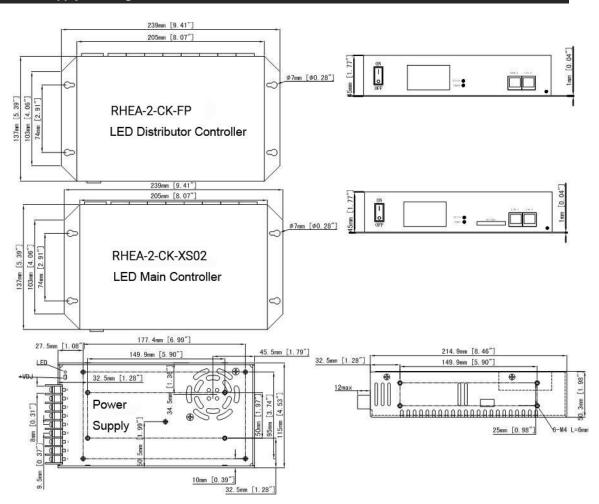

## **Double Protection LED Linear Light**

Size

Power Supply Drawing

# **Double Protection LED Linear Light**

Installation

Mounting

connect to next LED Data Distributor

Connect 220V power to air switch, then connect air switch to 24V/350W power supply. Power for LED linear is provided by 24V/350W power supply. (1 set 24V/350W power supply can load at most 16 sets of linear light XT-25A)