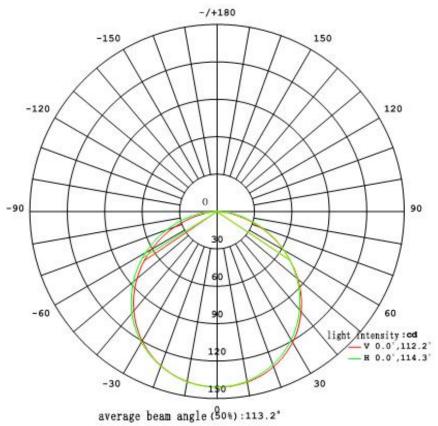

### Light Specification

- ·LED Type: 3 in 1 SMD LED
- •Beam Angle: 110°
- ·Encapsulation Material: modified PVC

### Luminosity Distribution