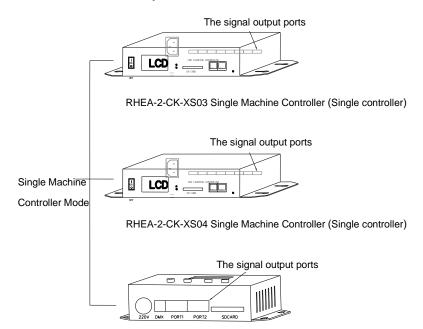

I Type LED Control System, it has 3 kinds of Control Modes: Single Machine Controller Mode; Offline Mode

A. Single Machine Controller Mode Instruction :

RHEA-2-CK-XS03, RHEA-2-CK-XS04 are single machine controllers, can be used with single one. RHEA-2-CK-XS05 Single Machine Controller can be used many single ones together, can realize the AC Synchronous function when electrify them at the same time