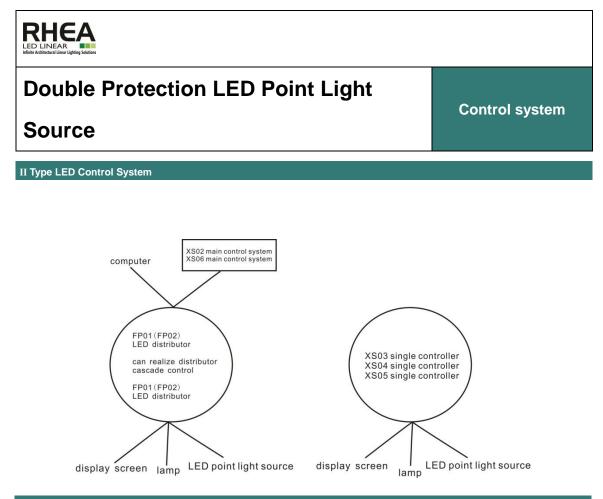

I Type LED Control System, it has 3 kinds of Control Modes: Single Machine Controller Mode; Offline Mode

A. Single Machine Controller Mode Instruction :

RHEA-2-CK-XS03, RHEA-2-CK-XS04 are single machine controllers, can be used with single one. RHEA-2-CK-XS05 Single Machine Controller can be used many single ones together, can realize the AC Synchronous function when electrify them at the same time

RHEA-2-CK-XS05 Single Machine Controller (AC Synchronous)

B. Offline Control mode: Offline control mode can load at most 150,000 pixels, each distributor controller has 8 ports, each port can load at most 170pixels.

C. Online Control mode: Offline control mode can load at most 150,000 pixels, each distributor controller has 8 ports, each port can load at most 170pixels.

D. Online + Offline Control mode: Connect Offline main controller with computer (under this condition, computer and offline main controller do not work at the same time. Whether computer work or offline main controller work)