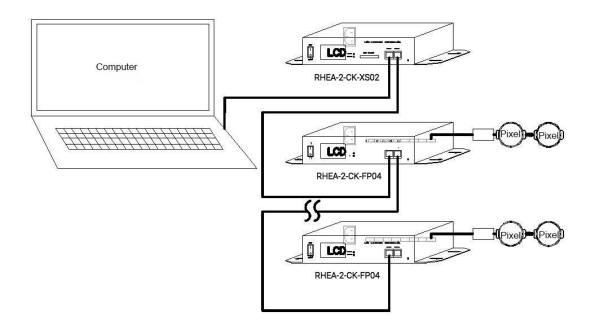

C. Online Control mode: Offline control mode can load at most 150,000 pixels, each distributor controller has 8 ports, each port can load at most 170pixels.

D. Online + Offline Control mode: Connect Offline main controller with computer (under this condition, computer and offline main controller do not work at the same time. Whether computer work or offline main controller work)