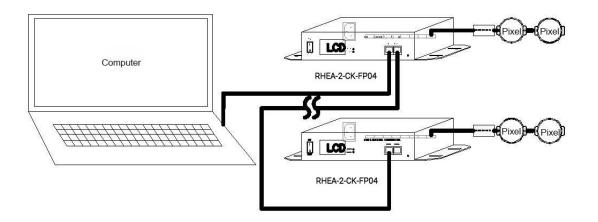

C. Online Control mode: Offline control mode can load at most 150,000 pixels, each distributor controller has 8 ports, each port can load at most 170pixels.

D. Online + Offline Control mode: Connect Offline main controller with computer (under this condition, computer and offline main controller do not work at the same time. Whether computer work or offline main controller work)