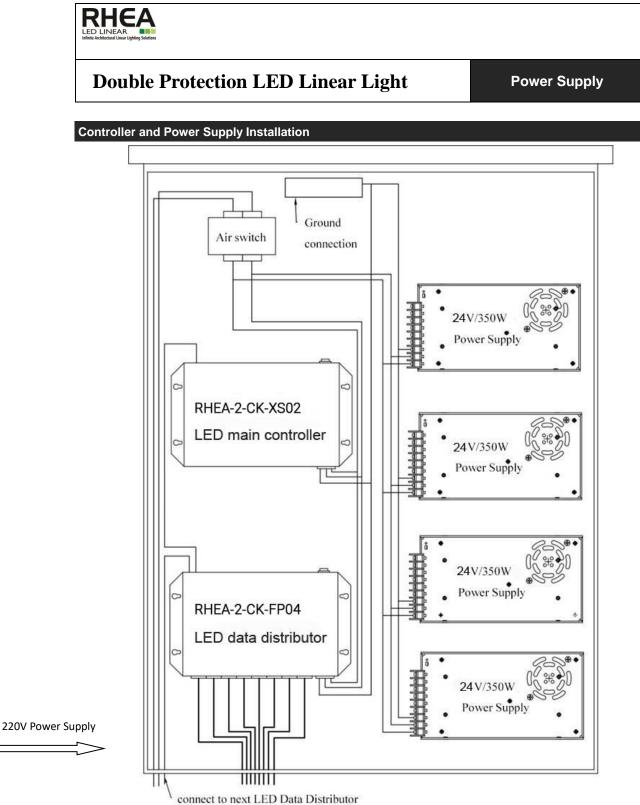

# **Double Protection LED Linear Light**

Installation

Mounting

connect to next LED Data Distributor

Connect 220V power to air switch, then connect air switch to 24V/350W power supply. Power for LED linear is provided by 24V/350W power supply. (1 set 24V/350W power supply can load at most 16 sets of linear light XT-25A)