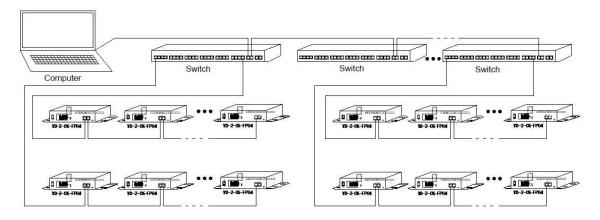

E. Large-scale project switch control: switch cascade connection can load millions of pixels, the proposed switch model is TP-LINK TL-SL2428.