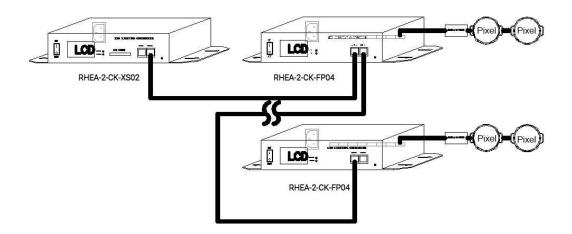

I Type LED Control System, it has 3 kinds of Control Modes: Single Machine Controller Mode; Offline Mode

A. Single Machine Controller Mode Instruction :

RHEA-2-CK-XS03, RHEA-2-CK-XS04 are single machine controllers, can be used with single one. RHEA-2-CK-XS05 Single Machine Controller can be used many single ones together, can realize the AC Synchronous function when electrify them at the same time

RHEA-2-CK-XS05 Single Machine Controller (AC Synchronous)

B. Offline Control mode: Offline control mode can load at most 150,000 pixels, each distributor controller has 8 ports, each port can load at most 170pixels.