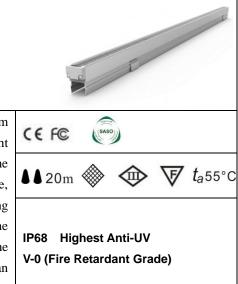

#### **Product Specification**

- · Model: RHEA-XT-25A
- · LED Type: each light has 48pcs SMD RGB LED and 48pcs SMD white LED
- · Color Range: 16 770 000 RGB secondary colors
- · Color Resolution: 4x16bit
- Beam Angle: 110°
- · Lumen: 406lm
- · Efficacy: 28lm/w
- · Pixels: 8pixels in set light
- Housing Material: Aluminum Alloy
- Size: 980mmX30.6mmX45.7mm
- · Weight: 610g /set
- · Safety Approval: CE; FCC; SASO
- Operating Temperature: -20  $^\circ C$  to +55  $^\circ C$  / -4°F to +131°F
- Storage Temperature: -40  $^\circ C$  to +80  $^\circ C$  / -40  $^\circ F$  to +176  $^\circ F$
- · Environment: outdoor

#### ELECTRICAL SPECIFICATION

- 1. Operating Voltage : 24V DC
- 2. Power Consumption: 15W