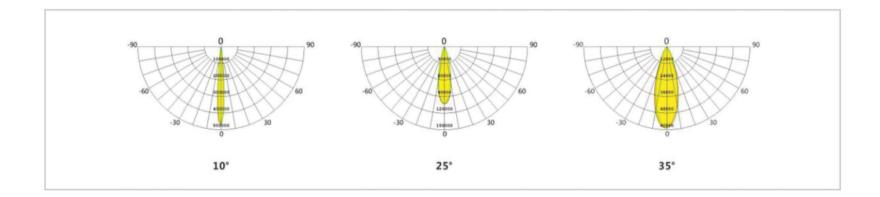

## EST-JRF1-L

Product Dimension

**Product Specification** 

| Product Name                     | JRF1-L-120         | JRF1-L-120-C       |
|----------------------------------|--------------------|--------------------|
| LED Quantity                     | 54 pcs             | 54 pcs             |
| Rated Power                      | 108W               | 108W               |
| Input Voltage                    | AC100-277V 50/60Hz | AC100-277V 50/60Hz |
| Control Mode                     | ON-OFF             | DMX512             |
| Power Factor                     | >0.9               | >0.9               |
| Light Color                      | 4000K              | RGBW               |
| Luminous Flux                    | 9396lm             | 5220lm             |
| Beam Angle                       | 10º/25º/35º/60º    | 10º/25º/35º/60º    |
| Temperature of Working Condition | -30-50°C           | -30-50°C           |
| Humidity of Working Condition    | 10-90%             | 10-90%             |
| LED Lifetime                     | >70000h            | >70000h            |
| Protection Grade                 | IP66               | IP66               |
| Net Weight                       | 5.8Kg              | 3.7Kg              |
| Gross Weight                     | 7.0Kg              | 4.7Kg              |
| Package Size                     | 440*155*275mm      | 375*160*240mm/2in1 |

## EST-JRF1-L

Product Dimension

**Product Specification** 

| Product Name                     | JRF1-L-160         | JRF1-L-150-C       |
|----------------------------------|--------------------|--------------------|
| LED Quantity                     | 72 pcs             | 72 pcs             |
| Rated Power                      | 145W               | 135W               |
| Input Voltage                    | AC100-277V 50/60Hz | AC100-277V 50/60Hz |
| Control Mode                     | ON-OFF             | DMX512             |
| Power Factor                     | >0.9               | >0.9               |
| Light Color                      | 4000K              | RGBW               |
| Luminous Flux                    | 12528Im            | 6525lm             |
| Beam Angle                       | 10º/25º/35º/60º    | 10º/25º/35º/60º    |
| Temperature of Working Condition | -30-50°C           | -30-50°C           |
| Humidity of Working Condition    | 10-90%             | 10-90%             |
| LED Lifetime                     | >70000h            | >70000h            |
| Protection Grade                 | IP66               | IP66               |
| Net Weight                       | 5.8Kg              | 5.8Kg              |
| Gross Weight                     | 7.0Kg              | 7.0Kg              |
| Package Size                     | 440*155*275mm      | 440*155*275mm      |