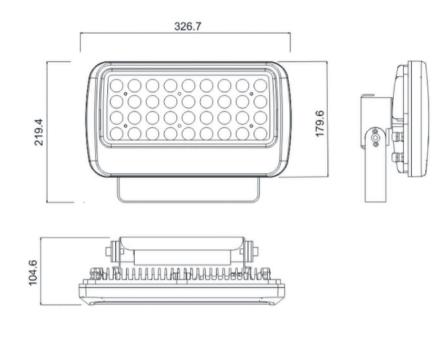

## EST-JRF1-L

Product Dimension

**Product Specification** 

| Product Name                     | JRF1-L-120         | JRF1-L-120-C       |
|----------------------------------|--------------------|--------------------|
| LED Quantity                     | 54 pcs             | 54 pcs             |
| Rated Power                      | 108W               | 108W               |
| Input Voltage                    | AC100-277V 50/60Hz | AC100-277V 50/60Hz |
| Control Mode                     | ON-OFF             | DMX512             |
| Power Factor                     | >0.9               | >0.9               |
| Light Color                      | 4000K              | RGBW               |
| Luminous Flux                    | 9396lm             | 5220lm             |
| Beam Angle                       | 10º/25º/35º/60º    | 10º/25º/35º/60º    |
| Temperature of Working Condition | -30-50°C           | -30-50°C           |
| Humidity of Working Condition    | 10-90%             | 10-90%             |
| LED Lifetime                     | >70000h            | >70000h            |
| Protection Grade                 | IP66               | IP66               |
| Net Weight                       | 5.8Kg              | 3.7Kg              |
| Gross Weight                     | 7.0Kg              | 4.7Kg              |
| Package Size                     | 440*155*275mm      | 375*160*240mm/2in1 |

## EST-JRF1-L

Product Dimension

**Product Specification** 

| Product Name                     | JRF1-L-160         | JRF1-L-150-C       |
|----------------------------------|--------------------|--------------------|
| LED Quantity                     | 72 pcs             | 72 pcs             |
| Rated Power                      | 145W               | 135W               |
| Input Voltage                    | AC100-277V 50/60Hz | AC100-277V 50/60Hz |
| Control Mode                     | ON-OFF             | DMX512             |
| Power Factor                     | >0.9               | >0.9               |
| Light Color                      | 4000K              | RGBW               |
| Luminous Flux                    | 12528Im            | 6525lm             |
| Beam Angle                       | 10º/25º/35º/60º    | 10º/25º/35º/60º    |
| Temperature of Working Condition | -30-50°C           | -30-50°C           |
| Humidity of Working Condition    | 10-90%             | 10-90%             |
| LED Lifetime                     | >70000h            | >70000h            |
| Protection Grade                 | IP66               | IP66               |
| Net Weight                       | 5.8Kg              | 5.8Kg              |
| Gross Weight                     | 7.0Kg              | 7.0Kg              |
| Package Size                     | 440*155*275mm      | 440*155*275mm      |