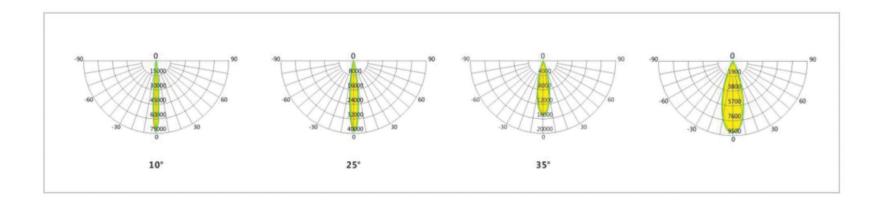

## EST-JRF1-L

Product Dimension

**Product Specification** 

| Product Name                     | JRF1-L-120         | JRF1-L-120-C       |
|----------------------------------|--------------------|--------------------|
| LED Quantity                     | 54 pcs             | 54 pcs             |
| Rated Power                      | 108W               | 108W               |
| Input Voltage                    | AC100-277V 50/60Hz | AC100-277V 50/60Hz |
| Control Mode                     | ON-OFF             | DMX512             |
| Power Factor                     | >0.9               | >0.9               |
| Light Color                      | 4000K              | RGBW               |
| Luminous Flux                    | 9396lm             | 5220lm             |
| Beam Angle                       | 10º/25º/35º/60º    | 10º/25º/35º/60º    |
| Temperature of Working Condition | -30-50°C           | -30-50°C           |
| Humidity of Working Condition    | 10-90%             | 10-90%             |
| LED Lifetime                     | >70000h            | >70000h            |
| Protection Grade                 | IP66               | IP66               |
| Net Weight                       | 5.8Kg              | 3.7Kg              |
| Gross Weight                     | 7.0Kg              | 4.7Kg              |
| Package Size                     | 440*155*275mm      | 375*160*240mm/2in1 |

## EST-JRF1-L

Product Dimension

**Product Specification** 

| Product Name                     | JRF1-L-160         | JRF1-L-150-C       |
|----------------------------------|--------------------|--------------------|
| LED Quantity                     | 72 pcs             | 72 pcs             |
| Rated Power                      | 145W               | 135W               |
| Input Voltage                    | AC100-277V 50/60Hz | AC100-277V 50/60Hz |
| Control Mode                     | ON-OFF             | DMX512             |
| Power Factor                     | >0.9               | >0.9               |
| Light Color                      | 4000K              | RGBW               |
| Luminous Flux                    | 12528Im            | 6525lm             |
| Beam Angle                       | 10º/25º/35º/60º    | 10º/25º/35º/60º    |
| Temperature of Working Condition | -30-50°C           | -30-50°C           |
| Humidity of Working Condition    | 10-90%             | 10-90%             |
| LED Lifetime                     | >70000h            | >70000h            |
| Protection Grade                 | IP66               | IP66               |
| Net Weight                       | 5.8Kg              | 5.8Kg              |
| Gross Weight                     | 7.0Kg              | 7.0Kg              |
| Package Size                     | 440*155*275mm      | 440*155*275mm      |