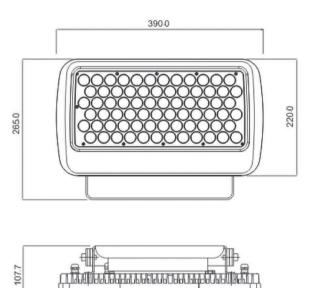

## EST-JRF1-L

Product Dimension

**Product Specification** 

| Product Name                     | JRF1-L-120         | JRF1-L-120-C       |
|----------------------------------|--------------------|--------------------|
| LED Quantity                     | 54 pcs             | 54 pcs             |
| Rated Power                      | 108W               | 108W               |
| Input Voltage                    | AC100-277V 50/60Hz | AC100-277V 50/60Hz |
| Control Mode                     | ON-OFF             | DMX512             |
| Power Factor                     | >0.9               | >0.9               |
| Light Color                      | 4000K              | RGBW               |
| Luminous Flux                    | 9396lm             | 5220lm             |
| Beam Angle                       | 10º/25º/35º/60º    | 10º/25º/35º/60º    |
| Temperature of Working Condition | -30-50°C           | -30-50°C           |
| Humidity of Working Condition    | 10-90%             | 10-90%             |
| LED Lifetime                     | >70000h            | >70000h            |
| Protection Grade                 | IP66               | IP66               |
| Net Weight                       | 5.8Kg              | 3.7Kg              |
| Gross Weight                     | 7.0Kg              | 4.7Kg              |
| Package Size                     | 440*155*275mm      | 375*160*240mm/2in1 |

## EST-JRF1-L

Product Dimension

**Product Specification** 

| Product Name                     | JRF1-L-160         | JRF1-L-150-C       |
|----------------------------------|--------------------|--------------------|
| LED Quantity                     | 72 pcs             | 72 pcs             |
| Rated Power                      | 145W               | 135W               |
| Input Voltage                    | AC100-277V 50/60Hz | AC100-277V 50/60Hz |
| Control Mode                     | ON-OFF             | DMX512             |
| Power Factor                     | >0.9               | >0.9               |
| Light Color                      | 4000K              | RGBW               |
| Luminous Flux                    | 12528Im            | 6525lm             |
| Beam Angle                       | 10º/25º/35º/60º    | 10º/25º/35º/60º    |
| Temperature of Working Condition | -30-50°C           | -30-50°C           |
| Humidity of Working Condition    | 10-90%             | 10-90%             |
| LED Lifetime                     | >70000h            | >70000h            |
| Protection Grade                 | IP66               | IP66               |
| Net Weight                       | 5.8Kg              | 5.8Kg              |
| Gross Weight                     | 7.0Kg              | 7.0Kg              |
| Package Size                     | 440*155*275mm      | 440*155*275mm      |