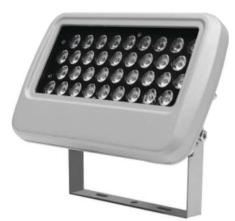

## EST-JRF1-L

Product Dimension

**Product Specification** 

| Product Name                     | JRF1-L-120         | JRF1-L-120-C       |
|----------------------------------|--------------------|--------------------|
| LED Quantity                     | 54 pcs             | 54 pcs             |
| Rated Power                      | 108W               | 108W               |
| Input Voltage                    | AC100-277V 50/60Hz | AC100-277V 50/60Hz |
| Control Mode                     | ON-OFF             | DMX512             |
| Power Factor                     | >0.9               | >0.9               |
| Light Color                      | 4000K              | RGBW               |
| Luminous Flux                    | 9396lm             | 5220lm             |
| Beam Angle                       | 10º/25º/35º/60º    | 10º/25º/35º/60º    |
| Temperature of Working Condition | -30-50°C           | -30-50°C           |
| Humidity of Working Condition    | 10-90%             | 10-90%             |
| LED Lifetime                     | >70000h            | >70000h            |
| Protection Grade                 | IP66               | IP66               |
| Net Weight                       | 5.8Kg              | 3.7Kg              |
| Gross Weight                     | 7.0Kg              | 4.7Kg              |
| Package Size                     | 440*155*275mm      | 375*160*240mm/2in1 |

## EST-JRF1-L

Product Dimension

**Product Specification** 

| Product Name                     | JRF1-L-160         | JRF1-L-150-C       |
|----------------------------------|--------------------|--------------------|
| LED Quantity                     | 72 pcs             | 72 pcs             |
| Rated Power                      | 145W               | 135W               |
| Input Voltage                    | AC100-277V 50/60Hz | AC100-277V 50/60Hz |
| Control Mode                     | ON-OFF             | DMX512             |
| Power Factor                     | >0.9               | >0.9               |
| Light Color                      | 4000K              | RGBW               |
| Luminous Flux                    | 12528Im            | 6525lm             |
| Beam Angle                       | 10º/25º/35º/60º    | 10º/25º/35º/60º    |
| Temperature of Working Condition | -30-50°C           | -30-50°C           |
| Humidity of Working Condition    | 10-90%             | 10-90%             |
| LED Lifetime                     | >70000h            | >70000h            |
| Protection Grade                 | IP66               | IP66               |
| Net Weight                       | 5.8Kg              | 5.8Kg              |
| Gross Weight                     | 7.0Kg              | 7.0Kg              |
| Package Size                     | 440*155*275mm      | 440*155*275mm      |